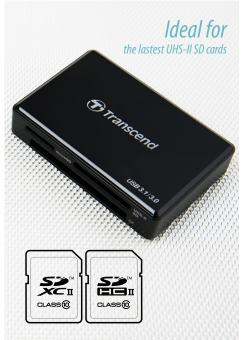

## **Card Reader | RDF9**

Taking full advantage of the UHS-II technology, the RDF9 card reader unleashes the high-speed performance of SDXC/SDHC UHS-II memory cards. Equipped with the USB 3.1 Gen 1 interface, the RDF9 delivers the blazing fast read and write speeds of up to 260MB/s and 190MB/s accordingly\*, facilitating high-resolution video and RAW image transfers, and post-production processing for professional photographers, videographers and graphic designers. Additionally, it also boasts CompactFlash, microSD and Memory Stick card slots, offering great convenience to transfer different types of digital files with one compact card reader.

Fast transfer speeds to facilitate post-production

Multiple card slots support popular memory cards

- Ideal for transferring high-resolution videos and RAW images
- Compact and easy-to-carry
- Convenient LED indicator shows card insertion and data transfer activity
- Supports SD and CF built-in security functions\*\*