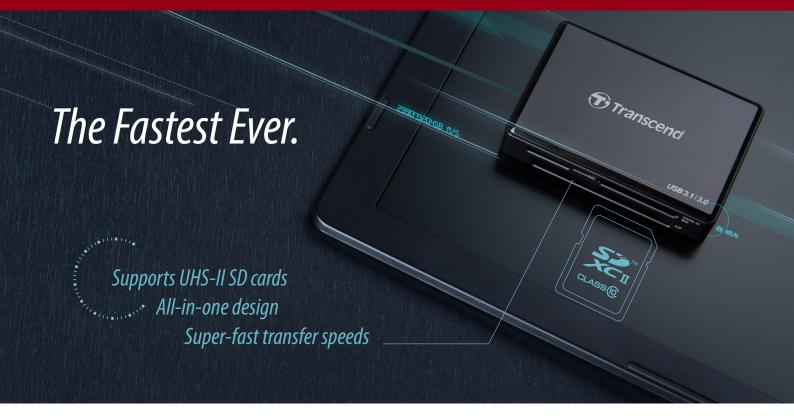

## **Card Reader | RDF9**

Taking full advantage of the UHS-II technology, the RDF9 card reader unleashes the high-speed performance of SDXC/SDHC UHS-II memory cards. Equipped with the USB 3.1 Gen 1 interface, the RDF9 delivers the blazing fast read and write speeds of up to 260MB/s and 190MB/s accordingly\*, facilitating high-resolution video and RAW image transfers, and post-production processing for professional photographers, videographers and graphic designers. Additionally, it also boasts CompactFlash, microSD and Memory Stick card slots, offering great convenience to transfer different types of digital files with one compact card reader.

Fast transfer speeds to facilitate post-production

Multiple card slots support popular memory cards

- Ideal for transferring high-resolution videos and RAW images
- Compact and easy-to-carry
- Convenient LED indicator shows card insertion and data transfer activity
- Supports SD and CF built-in security functions\*\*